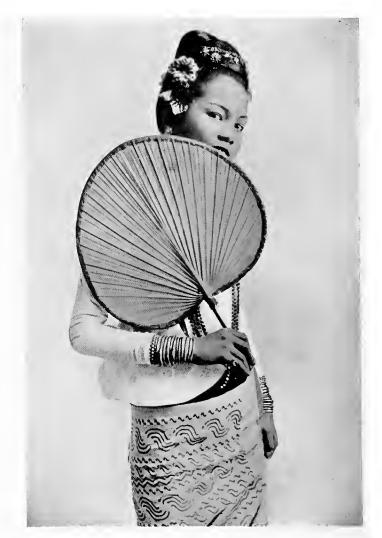

## Typical Photographs of

South Entrance to Shwe Dagon Pagoda, Rangoon.

## URMA

Carved Stern of Burmese Paddy Boat.